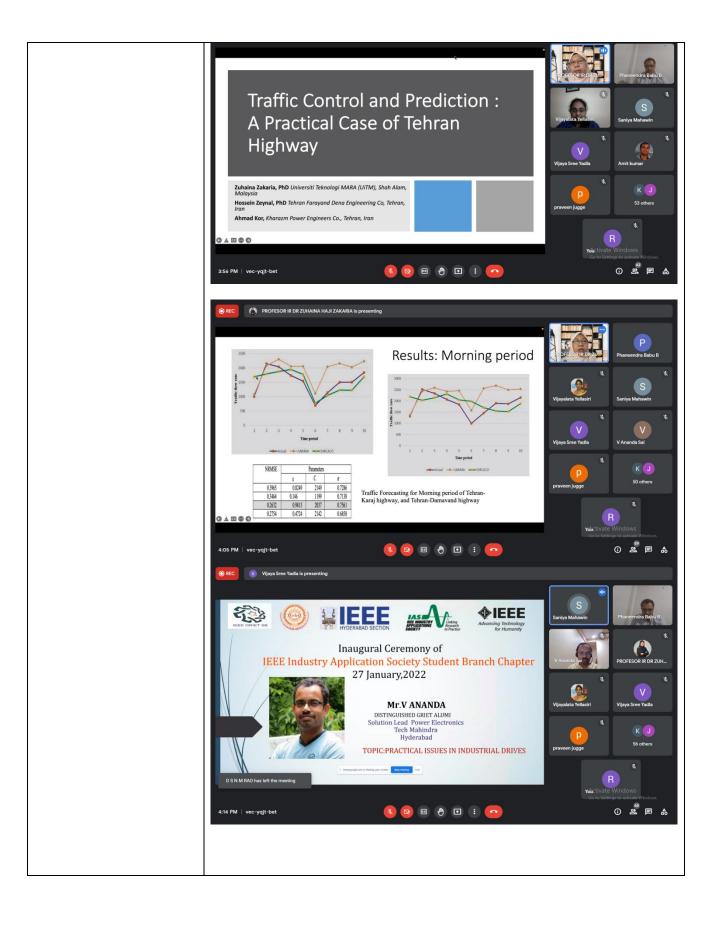

|                                                            | 2022                                                                                                                                                                                                                                                                                                                                                                                                                                                                                                                                                                                                                                                                                                                                                                                                                                                                                                                                                                                                                                                                                                                                                                                                                                                                                                                              | 2022                                                  |                |                         |                       |  |  |
|------------------------------------------------------------|-----------------------------------------------------------------------------------------------------------------------------------------------------------------------------------------------------------------------------------------------------------------------------------------------------------------------------------------------------------------------------------------------------------------------------------------------------------------------------------------------------------------------------------------------------------------------------------------------------------------------------------------------------------------------------------------------------------------------------------------------------------------------------------------------------------------------------------------------------------------------------------------------------------------------------------------------------------------------------------------------------------------------------------------------------------------------------------------------------------------------------------------------------------------------------------------------------------------------------------------------------------------------------------------------------------------------------------|-------------------------------------------------------|----------------|-------------------------|-----------------------|--|--|
| Details of the Speaker /<br>Guest                          |                                                                                                                                                                                                                                                                                                                                                                                                                                                                                                                                                                                                                                                                                                                                                                                                                                                                                                                                                                                                                                                                                                                                                                                                                                                                                                                                   | 1                                                     |                |                         |                       |  |  |
| Organization                                               | <b>Prof. Zuhaina Zakaria,</b> Dean Institute of Graduate studies<br>University Teknologi Mara, Malaysia.                                                                                                                                                                                                                                                                                                                                                                                                                                                                                                                                                                                                                                                                                                                                                                                                                                                                                                                                                                                                                                                                                                                                                                                                                          |                                                       |                |                         |                       |  |  |
| Address:                                                   | <b>V.Ananda</b> , Solution Lead Power Electroincs, Tech Mahindra, Hyderabad                                                                                                                                                                                                                                                                                                                                                                                                                                                                                                                                                                                                                                                                                                                                                                                                                                                                                                                                                                                                                                                                                                                                                                                                                                                       |                                                       |                |                         |                       |  |  |
| Participants                                               | NL C                                                                                                                                                                                                                                                                                                                                                                                                                                                                                                                                                                                                                                                                                                                                                                                                                                                                                                                                                                                                                                                                                                                                                                                                                                                                                                                              | No.                                                   | No. of         | No. of                  |                       |  |  |
| (Teaching Faculty /<br>Non-Teaching Faculty /<br>Students) | No. of<br>Faculty                                                                                                                                                                                                                                                                                                                                                                                                                                                                                                                                                                                                                                                                                                                                                                                                                                                                                                                                                                                                                                                                                                                                                                                                                                                                                                                 | of UG<br>students                                     | PG<br>Students | outside<br>participants | Total<br>Participants |  |  |
| Enclose participants<br>list                               | 8                                                                                                                                                                                                                                                                                                                                                                                                                                                                                                                                                                                                                                                                                                                                                                                                                                                                                                                                                                                                                                                                                                                                                                                                                                                                                                                                 | 73                                                    |                |                         | 81                    |  |  |
|                                                            | Dr. J. Praveen - Principal                                                                                                                                                                                                                                                                                                                                                                                                                                                                                                                                                                                                                                                                                                                                                                                                                                                                                                                                                                                                                                                                                                                                                                                                                                                                                                        |                                                       |                |                         |                       |  |  |
|                                                            | Dr. B. Phanee                                                                                                                                                                                                                                                                                                                                                                                                                                                                                                                                                                                                                                                                                                                                                                                                                                                                                                                                                                                                                                                                                                                                                                                                                                                                                                                     | Dr. B. Phaneendra Babu, Professor, Head, Dept. of EEE |                |                         |                       |  |  |
|                                                            | G. Sandhya Rani - Assistant Professor                                                                                                                                                                                                                                                                                                                                                                                                                                                                                                                                                                                                                                                                                                                                                                                                                                                                                                                                                                                                                                                                                                                                                                                                                                                                                             |                                                       |                |                         |                       |  |  |
| Faculty Names                                              | Dr Y Vijayalatha - Professor, Dept. of CSE                                                                                                                                                                                                                                                                                                                                                                                                                                                                                                                                                                                                                                                                                                                                                                                                                                                                                                                                                                                                                                                                                                                                                                                                                                                                                        |                                                       |                |                         |                       |  |  |
| & Designation                                              | <ul><li>A. Vinay Kumar - Associate Professor</li><li>R. Anil Kumar - Assistant Professor</li></ul>                                                                                                                                                                                                                                                                                                                                                                                                                                                                                                                                                                                                                                                                                                                                                                                                                                                                                                                                                                                                                                                                                                                                                                                                                                |                                                       |                |                         |                       |  |  |
|                                                            |                                                                                                                                                                                                                                                                                                                                                                                                                                                                                                                                                                                                                                                                                                                                                                                                                                                                                                                                                                                                                                                                                                                                                                                                                                                                                                                                   |                                                       |                |                         |                       |  |  |
|                                                            | M.N. Sandhya Rani - Assistant Professor                                                                                                                                                                                                                                                                                                                                                                                                                                                                                                                                                                                                                                                                                                                                                                                                                                                                                                                                                                                                                                                                                                                                                                                                                                                                                           |                                                       |                |                         |                       |  |  |
|                                                            | V. Usharani - Assistant Professor                                                                                                                                                                                                                                                                                                                                                                                                                                                                                                                                                                                                                                                                                                                                                                                                                                                                                                                                                                                                                                                                                                                                                                                                                                                                                                 |                                                       |                |                         |                       |  |  |
| Summary of the Event                                       | The event started with the introduction of the Chief Guest Prof.<br>Zuhaina Zakaria and Guest of Honour Mr. V.Ananda.The session<br>started at 3:32 PM. with prayer. IEEE IAS SB Chair, Ms Saniya gave a<br>brief introduction to IEEE and IEEE Industry Application Society. Dr.<br>B. Phaneendra Babu sir addressed the event and IEEE GRIET SB<br>Chapter. Principal, GRIET - Dr J Praveen address the participants; Dr<br>Amit Kumar, Immediate past chair joined the event and addressed the<br>participants; D, r Y Vijaya Latha, IEEE Hyderabad section Vice Chair<br>joined the event and addressed the participants. The inauguration of the<br>IEEE IAS Student body logo. by Prof. Zuhaina Zakaria. Followed by<br>Technical talk on traffic control and prediction: A practical case of<br>Tehran Highway. Mam has explained how traffic is a big problem in big<br>cities and how problematic it is to estimate the traffic estimation.<br>Mam also explained a case study on how the air is polluted by the use of<br>more vehicles and mam explained how to manage traffic networks by<br>traffic prediction. She gave the information on what are the methods<br>proposed for traffic prediction and how it works and explained how it is<br>tested and verified. There was a Q&A session in which students asked |                                                       |                |                         |                       |  |  |

|                                                                               | various curious questions regarding traffic control and prediction: A practical case of Tehran Highway. Mam answered all the questions students asked Mr. V.Ananda sir started technical talks on Practical issues in conducting industrial drives. He has explained his experience when he went for a sight visit to a plant in August 2007 in Chennai how the change in humidity and atmosphere has caused the failure of IGDTS. explained about the earthing system and the importance of bonding between different systems like the power drive system. And explained the methods on common noise reduction, the safety of operating personals, guidelines as per IEC/UL 61800-5-1, Power quality, DC-Link capacitor, and its lifetime and thermal conditions. There was a Q&A session in which students asked various curious questions regarding Practical issues in conducting industrial drives. Sir answered all the questions students asked. The Inauguration completed with vote of thanks by IEEE IAS SB secretary. |
|-------------------------------------------------------------------------------|----------------------------------------------------------------------------------------------------------------------------------------------------------------------------------------------------------------------------------------------------------------------------------------------------------------------------------------------------------------------------------------------------------------------------------------------------------------------------------------------------------------------------------------------------------------------------------------------------------------------------------------------------------------------------------------------------------------------------------------------------------------------------------------------------------------------------------------------------------------------------------------------------------------------------------------------------------------------------------------------------------------------------------|
| IRG (in rupees)<br>Deposited A/C no A/C<br>name and date and<br>other details | NA                                                                                                                                                                                                                                                                                                                                                                                                                                                                                                                                                                                                                                                                                                                                                                                                                                                                                                                                                                                                                               |
| Expenditure (in rupees)<br>(Enclose proof-bills)                              | NIL                                                                                                                                                                                                                                                                                                                                                                                                                                                                                                                                                                                                                                                                                                                                                                                                                                                                                                                                                                                                                              |
| <b>POs attained with this</b><br><b>Event</b><br>(number and description)     | <ol> <li>Broad education necessary to understand latest trends and<br/>development in electrical machines.</li> <li>Recognition of the need for, and an ability to engage in life-long<br/>learning.</li> </ol>                                                                                                                                                                                                                                                                                                                                                                                                                                                                                                                                                                                                                                                                                                                                                                                                                  |
| Photographs of the<br>event<br>(Hard copy and soft<br>copy)                   |                                                                                                                                                                                                                                                                                                                                                                                                                                                                                                                                                                                                                                                                                                                                                                                                                                                                                                                                                                                                                                  |